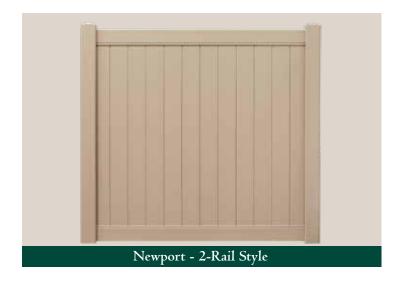

## Newport Full Privacy Fence

Primary Components: 5" x 5" H-Post, 72" x 72" Prefabricated Panel

The Newport Series: Full Privacy Fence is reminiscent of the immaculate northeastern summer White Houses that offered residents relief from the summer heat. All Season's Newport brings back elegance while offering complete privacy and security for your home.

Newport - 2-Rail Style: The classic 2-Rail model's clean lines offers full privacy and security with a flawless finish.

Newport – 3-Rail Style: The 3-Rail model offers greater reinforcement while maintaining the clean aesthetic of the classic Newport.