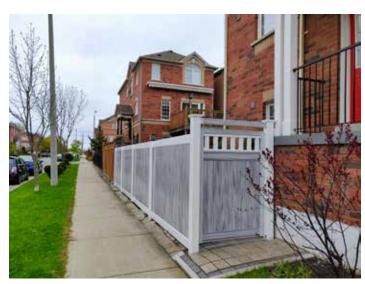

## Newport Full Privacy Fence

Primary Components: 5" x 5" H-Post, 72" x 72" Prefabricated Panel

The Newport Series: Full Privacy Fence is reminiscent of the immaculate northeastern summer White Houses that offered residents relief from the summer heat. All Season's Newport brings back elegance while offering complete privacy and security for your home.

Newport - 2-Rail Style: The classic 2-Rail model's clean lines offers full privacy and security with a flawless finish.

Newport – 3-Rail Style: The 3-Rail model offers greater reinforcement while maintaining the clean aesthetic of the classic Newport.