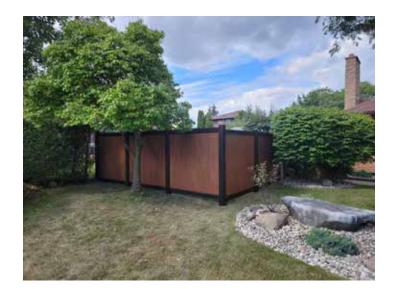

# Bridgeport Horizontal Fence

Primary Components: 5" x 5" H-Post, 75" x 75" Sections

The Bridgeport is designed for special projects. 5" x 5" H-Post and 75" x 75" sections. Call us for more information.