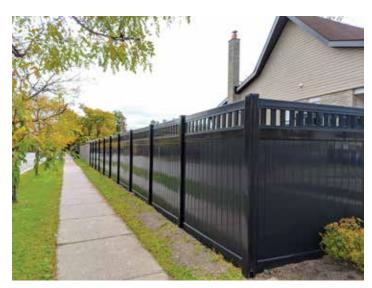

## Newport Full Privacy Fence

Primary Components: 5" x 5" H-Post, 72" x 72" Prefabricated Panel

The Newport Series: Full Privacy Fence is reminiscent of the immaculate northeastern summer White Houses that offered residents relief from the summer heat. All Season's Newport brings back elegance while offering complete privacy and security for your home.

Newport - 2-Rail Style: The classic 2-Rail model's clean lines offers full privacy and security with a flawless finish.

Newport – 3-Rail Style: The 3-Rail model offers greater reinforcement while maintaining the clean aesthetic of the classic Newport.