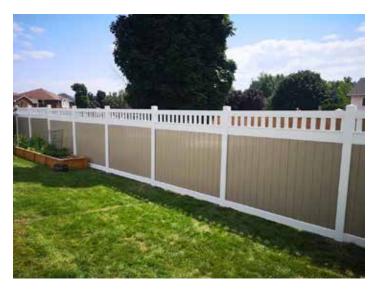

#### Hampton Privacy Fence with Topper

Primary Components: 5" x 5" H-Post, 72" x 57" Prefabricated Panel, plus Topper

All Season's Hampton offers a number of Topper options to help personalize and add character to your home.