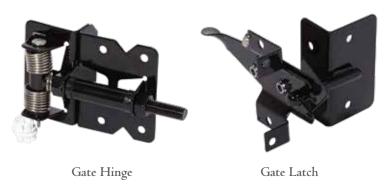

installation and maintenance, beginning with its unique H-post profile. This unique 5"x5" profile is engineered to strongly anchor the fence panels, where its characteristic 'H' channel allows for secure grip and adjustable leveling and perfect finish with no gaps or space between panel and post.



# Cape Cod Picket Fence

The Cape Cod is a classic design that offers an unobstructed view while tastefully framing your home. Cape Cod Contemporary is available in three colours: Tan, White and Black Cape Cod Scalloped Top and Cape Cod Straight Top Picket are only available in Tan and White.







| lotes |  |  |  |  |
|-------|--|--|--|--|
|       |  |  |  |  |
|       |  |  |  |  |
|       |  |  |  |  |
|       |  |  |  |  |
|       |  |  |  |  |

#### Hampton Gates



#### Gate Hardware



#### Gate Options







Lattice Top



Picket Top

#### All Season Colour

All Season offers a wide range of colours to suit any project. Technological innovation allows All Season the ability to offer a wide range of vinyl capstock colour exteriors, co-extruded for resilience against weathering and discolouration, to ensure long-lasting beauty and maintenance-free privacy.

Vinyl Capstock Colour -Primary Line



For a timeless, clean finish, All Season offers a number of classic PVC capstock colours from their Primary Line.

#### Designer Line of Acrylic Capstock



#### Special Two-tone Design Options



For versatility and personalization, All Season offers a wide range of UV-protective acrylic capstock colours.



#### Custom Fences

Contrary to its function, there are boundless pos