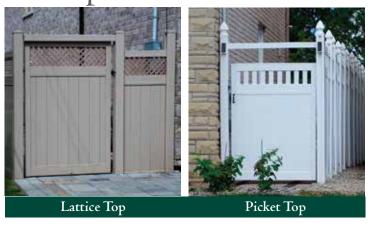

l Season embodies easy installation and maintenance, beginning with its unique H-post profile. This unique 5"x5" profile is engineered to strongly anchor the fence panels, where its characteristic 'H' channel allows for secure grip and adjustable leveling and perfect finish with no gaps or space between panel and post.



# Cape Cod Picket Fence

The Cape Cod is a classic design that offers an unobstructed view while tastefully framing your home. Cape Cod Contemporary is available in three colours: Tan, White and Black Cape Cod Scalloped Top and Cape Cod Straight Top Picket are only available in Tan and White.







| lotes |  |  |  |  |
|-------|--|--|--|--|
|       |  |  |  |  |
|       |  |  |  |  |
|       |  |  |  |  |
|       |  |  |  |  |
|       |  |  |  |  |

#### Hampton Gates



#### Gate Hardware



#### Gate Options







Lattice Top



Picket Top

#### All Season Colour

All Season offers a wide range of colours to suit any project. Technological innovation allows All Season the ability to offer a wide range of vinyl capstock colour exteriors, co-extruded for resilience against weathering and discolouration, to ensure long-lasting beauty and maintenance-free privacy.

Vinyl Capstock Colour -Primary Line



For a timeless, clean finish, All Season offers a number of classic PVC capstock colours from their Primary Line.

#### Designer Line of Acrylic Capstock



#### Special Two-tone Design Options



For versatility and personalization, All Season offers a wide range of UV-protective acrylic capstock colours.



#### Custom Fences

Contrary to its function, t