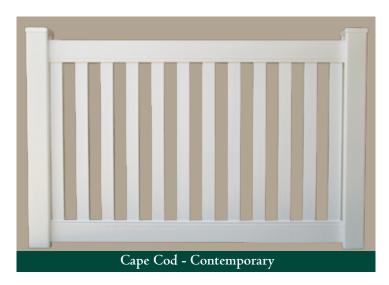

# Cape Cod Picket Fence

The Cape Cod is a classic design that offers an unobstructed view while tastefully framing your home. Cape Cod Contemporary is available in three colours: Tan, White and Black Cape Cod Scalloped Top and Cape Cod Straight Top Picket are only available in Tan and White.