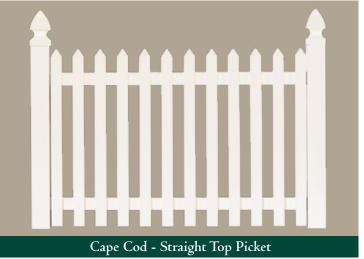

# Cape Cod Picket Fence

The Cape Cod is a classic design that offers an unobstructed view while tastefully framing your home. Cape Cod Contemporary is available in three colours: Tan, White and Black Cape Cod Scalloped Top and Cape Cod Straight Top Picket are only available in Tan and White.