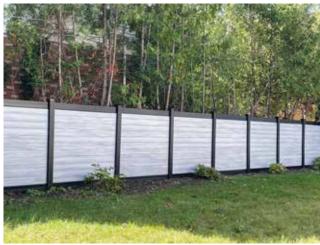

# Super Fence System

Primary Components: 6"x 6" H-Post, 21/2" x 6" Rail, 6" x 7/8" Board

The High-Performance Fence System ("Super" Fence) takes the Heritage Fence System to the next level. While maintaining the benefits of the Heritage Fence System, including easy installation, design flexibility and aesthetics; the High-Performance System offers superior structural performance, designed for high wind load applications and other structural fence applications. With its super-sized, and metal-reinforced H-Post and rail components, All Season's High-Performance Fence is the strongest vinyl fence system in the market.