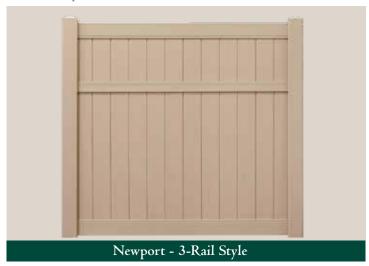

## Newport Full Privacy Fence

Primary Components: 5" x 5" H-Post, 72" x 72" Prefabricated Panel

The Newport Series: Full Privacy Fence is reminiscent of the immaculate northeastern summer White Houses that offered residents relief from the summer heat. All Season's Newport brings back elegance while offering complete privacy and security for your home.

Newport - 2-Rail Style: The classic 2-Rail model's clean lines offers full privacy and security with a flawless finish.

Newport – 3-Rail Style: The 3-Rail model offers greater reinforcement while maintaining the clean aesthetic of the classic Newport.