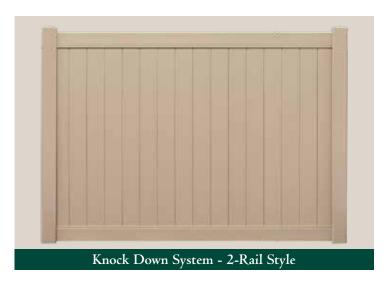

## Knock Down System

Primary Components: 5" x 5" H-Post, I I/2" x 6" Rail, 6" x 7/8" Board, 96" x 72" Section

The Knock Down System is intended for easy installation and no maintenance. The "smart and unique" H-Post design is engineered for easy and perfect installation, suitable for all terrain including sloping and uneven terrain, as well as irregular property lot shapes, and does not require routering of the post to accommodate rail assembly. With metal reinforcement of the H-Post and metal reinforcement of the rails, the KD System is structurally sound for fence sections up to 8-foot width and 6-foot height.