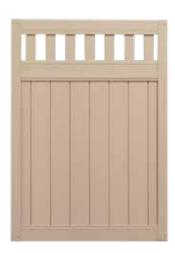

with its unique H-post profile. This unique 5"x5" profile is engineered to strongly anchor the fence panels, where its characteristic 'H' channel allows for secure grip and adjustable leveling and perfect finish with no gaps or space between panel and post.



# Cape Cod Picket Fence

The Cape Cod is a classic design that offers an unobstructed view while tastefully framing your home. Cape Cod Contemporary is available in three colours: Tan, White and Black Cape Cod Scalloped Top and Cape Cod Straight Top Picket are only available in Tan and White.







| lotes |  |  |  |  |
|-------|--|--|--|--|
|       |  |  |  |  |
|       |  |  |  |  |
|       |  |  |  |  |
|       |  |  |  |  |
|       |  |  |  |  |

#### Hampton Gates



#### Gate Hardware



#### Gate Options







Lattice Top



Picket Top

#### All Season Colour

All Season offers a wide range of colours to suit any project. Technological innovation allows All Season the ability to offer a wide range of vinyl capstock colour exteriors, co-extruded for resilience against weathering and discolouration, to ensure long-lasting beauty and maintenance-free privacy.

Vinyl Capstock Colour -Primary Line



For a timeless, clean finish, All Season offers a number of classic PVC capstock colours from their Primary Line.

#### Designer Line of Acrylic Capstock



#### Special Two-tone Design Options



For versatility and personalization, All Season offers a wide range of UV-protective acrylic capstock colours.



#### Custom Fences

Contrary to its function, there are boundless possibilities when it comes to fencing. All