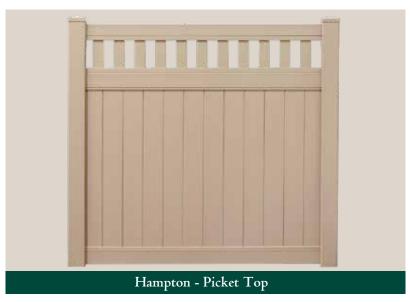

#### Hampton Privacy Fence with Topper

Primary Components: 5" x 5" H-Post, 72" x 57" Prefabricated Panel, plus Topper

All Season's Hampton offers a number of Topper options to help personalize and add character to your home.

#### Gate Options

Lattice Top

Picket Top