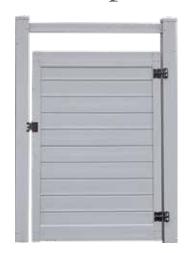

ntenance, beginning with its unique H-post profile. This unique 5"x5" profile is engineered to strongly anchor the fence panels, where its characteristic 'H' channel allows for secure grip and adjustable leveling and perfect finish with no gaps or space between panel and post.



# Cape Cod Picket Fence

The Cape Cod is a classic design that offers an unobstructed view while tastefully framing your home. Cape Cod Contemporary is available in three colours: Tan, White and Black Cape Cod Scalloped Top and Cape Cod Straight Top Picket are only available in Tan and White.







| lotes |  |  |  |  |
|-------|--|--|--|--|
|       |  |  |  |  |
|       |  |  |  |  |
|       |  |  |  |  |
|       |  |  |  |  |
|       |  |  |  |  |

#### Hampton Gates



#### Gate Hardware



#### Gate Options







Lattice Top



Picket Top

#### All Season Colour

All Season offers a wide range of colours to suit any project. Technological innovation allows All Season the ability to offer a wide range of vinyl capstock colour exteriors, co-extruded for resilience against weathering and discolouration, to ensure long-lasting beauty and maintenance-free privacy.

Vinyl Capstock Colour -Primary Line



For a timeless, clean finish, All Season offers a number of classic PVC capstock colours from their Primary Line.

#### Designer Line of Acrylic Capstock



#### Special Two-tone Design Options



For versatility and personalization, All Season offers a wide range of UV-protective acrylic capstock colours.



#### Custom Fences

Contrary to its function, there are boundless possibilities when it co