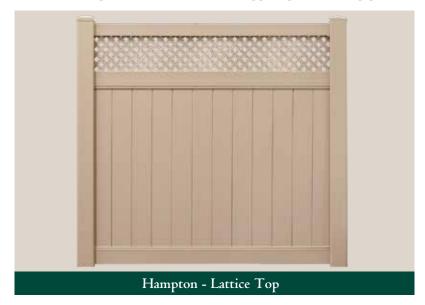

#### Hampton Privacy Fence with Topper

Primary Components: 5" x 5" H-Post, 72" x 57" Prefabricated Panel, plus Topper

All Season's Hampton offers a number of Topper options to help personalize and add character to your home.

#### Gate Options

Lattice Top

Picket Top