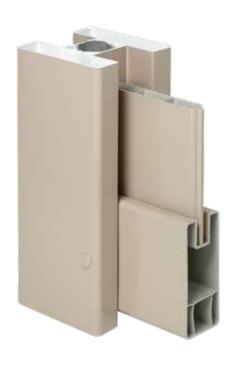

# Performance by Design

From its core, All Season embodies easy installation and maintenance, beginning with its unique H-post profile. This unique 5"x5" profile is engineered to strongly anchor the fence panels, where its characteristic 'H' channel allows for secure grip and adjustable leveling and perfect finish with no gaps or space between panel and post.