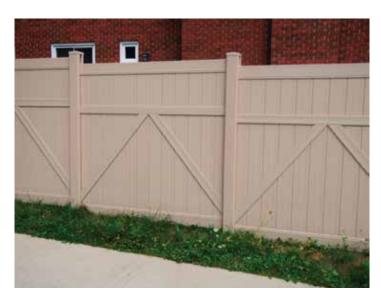

## Knock Down System

Primary Components: 5" x 5" H-Post, I I/2" x 6" Rail, 6" x 7/8" Board, 96" x 72" Section

The Knock Down System is intended for easy installation and no maintenance. The "smart and unique" H-Post design is engineered for easy and perfect installation, suitable for all terrain including sloping and uneven terrain, as well as irregular property lot shapes, and does not require routering of the post to accommodate rail assembly. With metal reinforcement of the H-Post and metal reinforcement of the rails, the KD System is structurally sound for fence sections up to 8-foot width and 6-foot height.