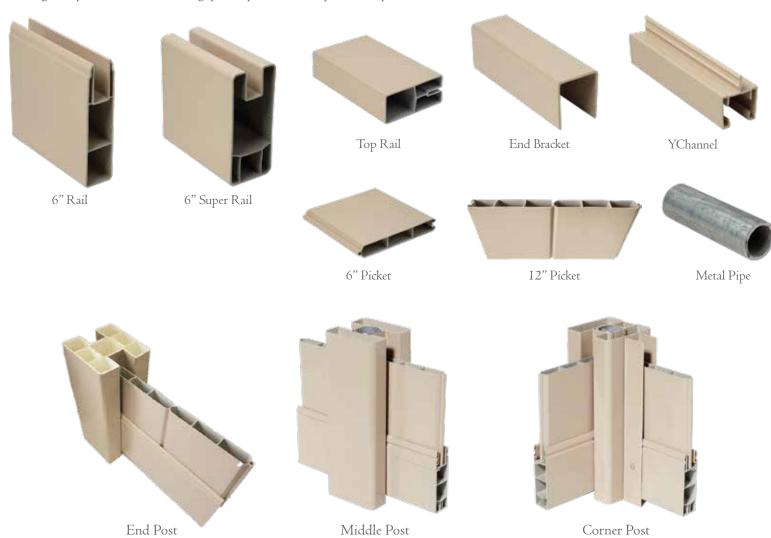

## Knock Down System

Primary Components: 5" x 5" H-Post, I I/2" x 6" Rail, 6" x 7/8" Board, 96" x 72" Section

The Knock Down System is intended for easy installation and no maintenance. The "smart and unique" H-Post design is engineered for easy and perfect installation, suitable for all terrain including sloping and uneven terrain, as well as irregular property lot shapes, and does not require routering of the post to accommodate rail assembly. With metal reinforcement of the H-Post and metal reinforcement of the rails, the KD System is structurally sound for fence sections up to 8-foot width and 6-foot height.

# Performance by Design

From its core, All Season embodies easy installation and maintenance, beginning with its unique H-post profile. This unique 5"x5" profile is engineered to strongly anchor the fence panels, where its characteristic 'H' channel allows for secure grip and adjustable leveling and perfect finish with no gaps or space between panel and post.