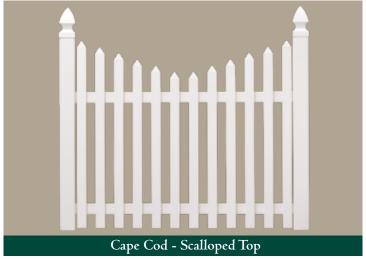

# Cape Cod Picket Fence

The Cape Cod is a classic design that offers an unobstructed view while tastefully framing your home. Cape Cod Contemporary is available in three colours: Tan, White and Black Cape Cod Scalloped Top and Cape Cod Straight Top Picket are only available in Tan and White.